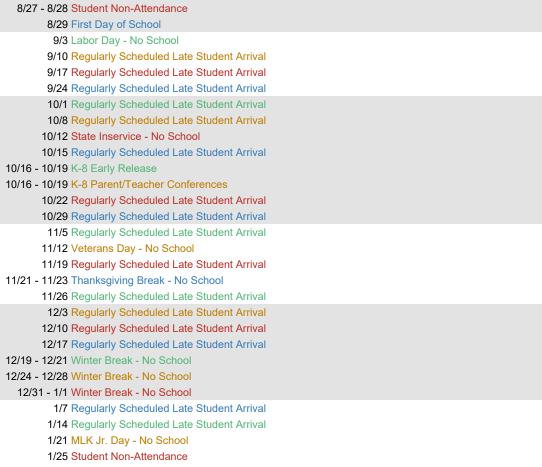

| Key Dates |
|-----------|
|-----------|

1/28 Regularly Scheduled Late Student Arrival